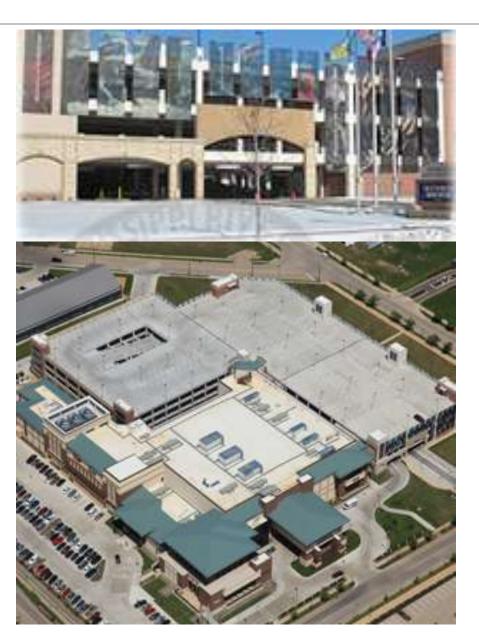

Parking





### **Context: Abandoned Brewery**





### Regulating Plan





#### Illustrative Plan





#### Aerial View – ca. 2005





#### Funding the Development



#### Public Investment:

- Infrastructure
- Convention Center
  - Vision Iowa Fund
- Parking Structure

#### **Private Investment:**

- Hotel
- Casino
- Office Building



AT THE PORT OF DUBUQUE

#### Aerial View - 2012





#### Iowa Welcome Center





#### Infrastructure: Streets & Sidewalks









#### Grand Harbor Resort & Water Park





## Infrastructure: River Walkway





### **Grand River Center**





### **Grand River Center**





## National Mississippi River Museum & Aquarium CONVERGENCE







#### **Star Brewery Renovation**









#### Diamond Jo Casino







### Port of Dubuque Parking Facility





- 1,100 cars
- \$23 million
- Opened 2008

# McGraw-Hill Office Building







#### Fun Facts: America's River Project





# America's River

# AT THE PORT OF DUBUQUE