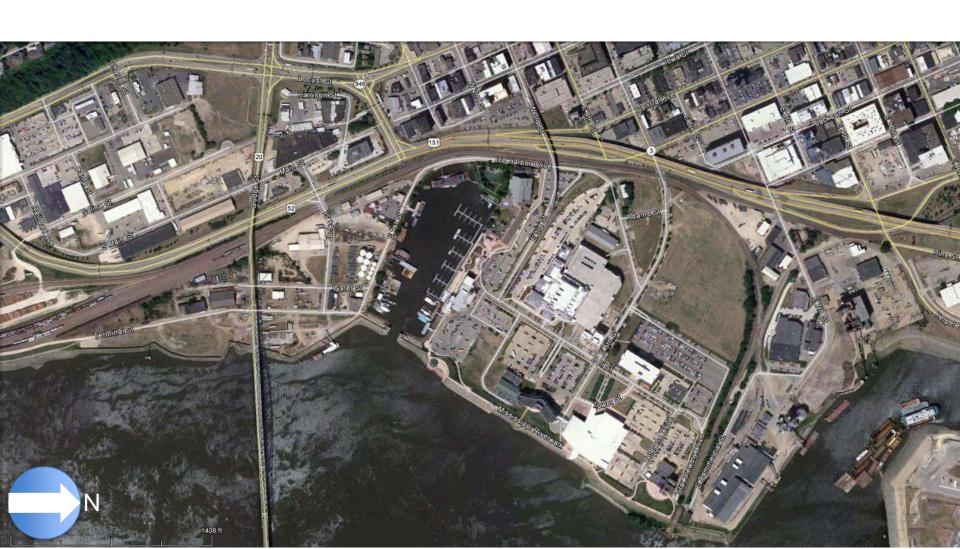

LDS

ENID, OKLAHOMA

MARCH, 2013

#### Dubuque, Iowa, ca. 2000





- Depressed downtown
  - Handsome building stock
- Recent industrial closures
- Population loss

4/2/2013 Footer Notes 2

CONVERGENCE

CBD

4<sup>th</sup> Street Peninsula

Ice Harbor



#### Fourth Street Peninsula







4/2/2013 Footer Notes 4







#### Context



#### Context: 3<sup>rd</sup> Street Viaduct





# Context: Surface Parking





### **Context: Abandoned Brewery**





### Regulating Plan





#### Illustrative Plan





#### Aerial View – ca. 2005





#### Funding the Development



#### Public Investment:

- Infrastructure
- Convention Center
  - Vision Iowa Fund
- Parking Structure

#### **Private Investment:**

- Hotel
- Casino
- Office Building



AT THE PORT OF DUBUQUE

#### Aerial View - 2012





#### Iowa Welcome Center





#### Infrastructure: Streets & Sidewalks









#### Grand Harbor Resort & Water Park





## Infrastructure: River Walkway





### **Grand River Center**





### **Grand River Center**





## National Mississippi River Museum & Aquarium CONVERGENCE







#### **Star Brewery Renovation**









#### Diamond Jo Casino







### Port of Dubuque Parking Facility





- 1,100 cars
- \$23 million
- Opened 2008

# McGraw-Hill Office Building







#### Fun Facts: America's River Project





# America's River

# AT THE PORT OF DUBUQUE