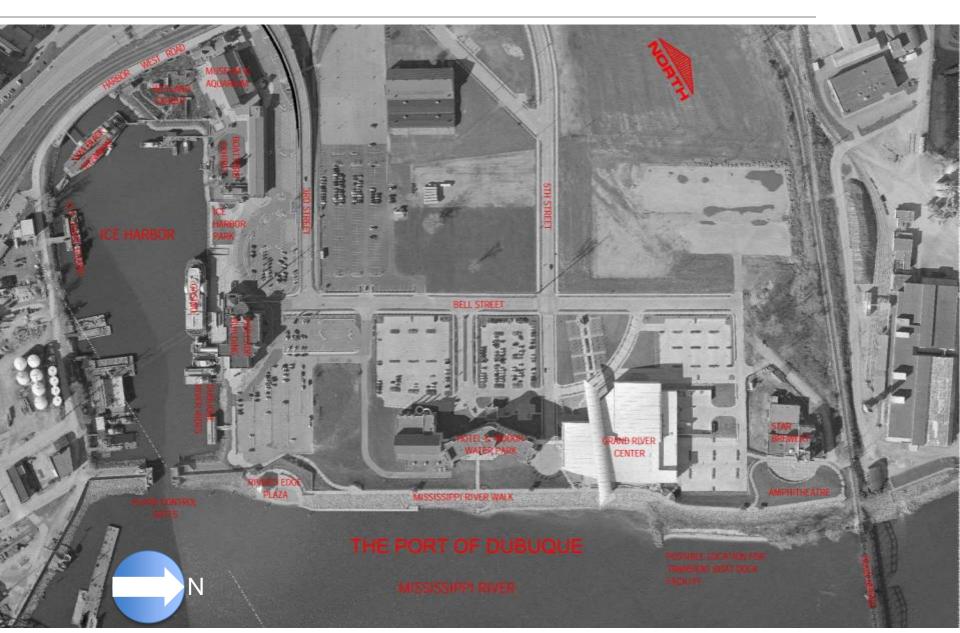

#### SUCCESS STORY: AMERICA'S RIVER PROJECT, DUBUQUE, IOWA

FUNDING ECONOMIC DEVELOPMENT & REVITALIZATION THROUGH BROWNFIELDS

ENID, OKLAHOMA

MARCH, 2013

#### Dubuque, Iowa, ca. 2000





- Depressed downtown
  - Handsome building stock
- Recent industrial closures
- Population loss

4/2/2013 Footer Notes 2

CONVERGENCE

CBD

4<sup>th</sup> Street Peninsula

Ice Harbor



#### Fourth Street Peninsula







4/2/2013 Footer Notes 4







#### Context



#### Context: 3<sup>rd</sup> Street Viaduct





# Context: Surface Parking





### **Context: Abandoned Brewery**





### Regulating Plan





#### Illustrative Plan





#### Aerial View – ca. 2005





#### Funding the Development



#### Public Investment:

- Infrastructure
- Convention Center
  - Vision Iowa Fund
- Parking Structure

#### **Private Investment:**

- Hotel
- Casino
- Office Building



AT THE PORT OF DUBUQUE

#### Aerial View - 2012





#### Iowa Welcome Center





#### Infrastructure: Streets & Sidewalks









#### Grand Harbor Resort & Water Park





## Infrastructure: River Walkway





### **Grand River Center**





### **Grand River Center**





## National Mississippi River Museum & Aquarium CONVERGENCE







#### **Star Brewery Renovation**









#### Diamond Jo Casino







### Port of Dubuque Parking Facility





- 1,100 cars
- \$23 million
- Opened 2008

# McGraw-Hill Office Building







#### Fun Facts: America's River Project





# America'