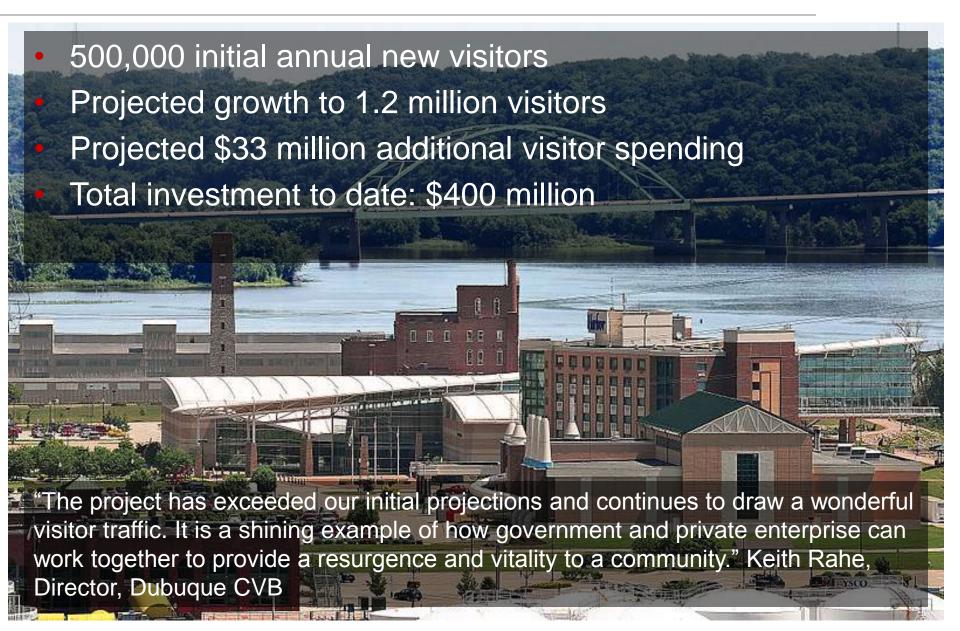

ca. 2005





#### Funding the Development



#### Public Investment:

- Infrastructure
- Convention Center
  - Vision Iowa Fund
- Parking Structure

#### **Private Investment:**

- Hotel
- Casino
- Office Building



AT THE PORT OF DUBUQUE

#### Aerial View - 2012





#### Iowa Welcome Center





#### Infrastructure: Streets & Sidewalks









#### Grand Harbor Resort & Water Park





## Infrastructure: River Walkway





### **Grand River Center**





### **Grand River Center**





## National Mississippi River Museum & Aquarium CONVERGENCE







#### **Star Brewery Renovation**









#### Diamond Jo Casino







### Port of Dubuque Parking Facility





- 1,100 cars
- \$23 million
- Opened 2008

# McGraw-Hill Office Building







#### Fun Facts: America's River Project





# America's River

# AT THE PORT OF DUBUQUE