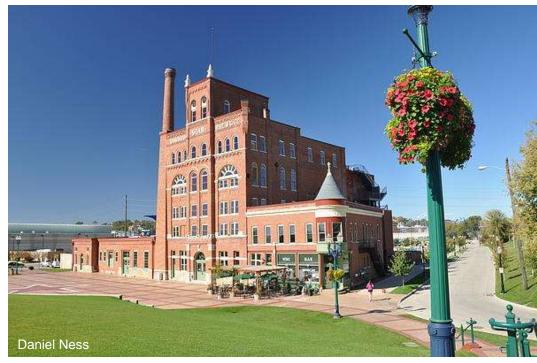

text



#### Context: 3<sup>rd</sup> Street Viaduct





# Context: Surface Parking





### **Context: Abandoned Brewery**





### Regulating Plan





#### Illustrative Plan





#### Aerial View – ca. 2005





#### Funding the Development



#### Public Investment:

- Infrastructure
- Convention Center
  - Vision Iowa Fund
- Parking Structure

#### **Private Investment:**

- Hotel
- Casino
- Office Building



AT THE PORT OF DUBUQUE

#### Aerial View - 2012





#### Iowa Welcome Center





#### Infrastructure: Streets & Sidewalks









#### Grand Harbor Resort & Water Park





## Infrastructure: River Walkway





### **Grand River Center**





### **Grand River Center**





## National Mississippi River Museum & Aquarium CONVERGENCE







#### **Star Brewery Renovation**









#### Diamond Jo Casino







### Port of Dubuque Parking Facility





- 1,100 cars
- \$23 million
- Opened 2008

# McGraw-Hill Office Building







#### Fun Facts: America's River Project





# America's River

# AT THE PORT OF DUBUQUE