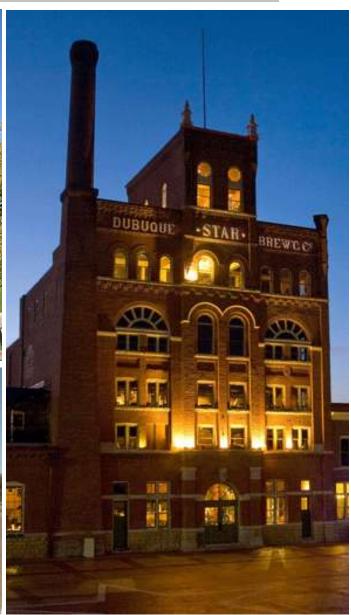

#### Context: 3<sup>rd</sup> Street Viaduct





# Context: Surface Parking





### **Context: Abandoned Brewery**





### Regulating Plan





#### Illustrative Plan





#### Aerial View – ca. 2005





#### Funding the Development



#### Public Investment:

- Infrastructure
- Convention Center
  - Vision Iowa Fund
- Parking Structure

#### **Private Investment:**

- Hotel
- Casino
- Office Building



AT THE PORT OF DUBUQUE

#### Aerial View - 2012





#### Iowa Welcome Center





#### Infrastructure: Streets & Sidewalks









#### Grand Harbor Resort & Water Park





## Infrastructure: River Walkway





### **Grand River Center**





### **Grand River Center**





## National Mississippi River Museum & Aquarium CONVERGENCE







#### **Star Brewery Renovation**









#### Diamond Jo Casino







### Port of Dubuque Parking Facility





- 1,100 cars
- \$23 million
- Opened 2008

# McGraw-Hill Office Building







#### Fun Facts: America's River Project





# America's River

# AT THE PORT OF DUBUQUE