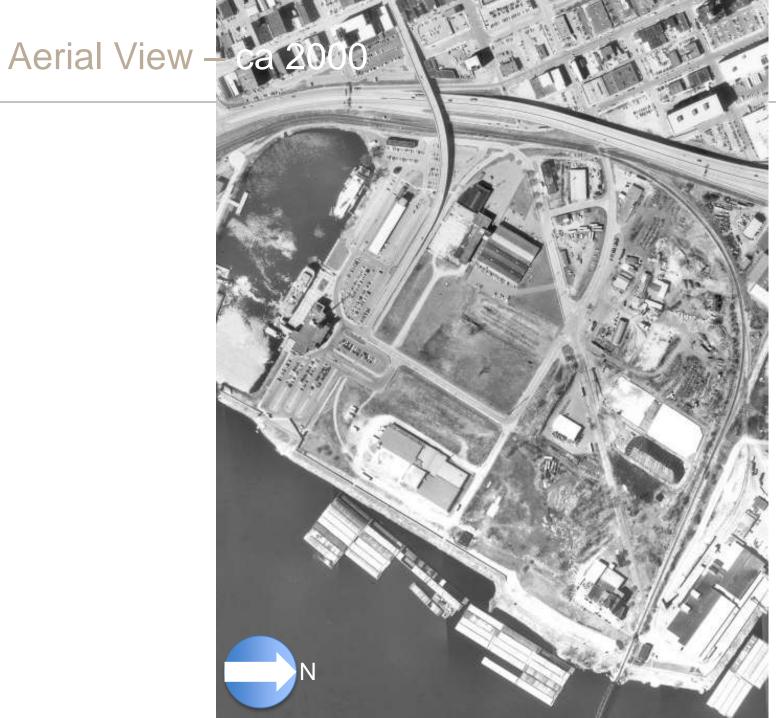

#### SUCCESS STORY: AMERICA'S RIVER PROJECT, DUBUQUE, IOWA

FUNDING ECONOMIC DEVELOPMENT & REVITALIZATION THROUGH BROWNFIELDS

ENID, OKLAHOMA

MARCH, 2013

#### Dubuque, Iowa, ca. 2000





- Depressed downtown
  - Handsome building stock
- Recent industrial closures
- Population loss

4/2/2013 Footer Notes 2

CONVERGENCE

CBD

4<sup>th</sup> Street Peninsula

Ice Harbor



#### Fourth Street Peninsula







4/2/2013 Footer Notes 4







#### Context



#### Context: 3<sup>rd</sup> Street Viaduct





# Context: Surface Parking





### **Context: Abandoned Brewery**





### Regulating Plan





#### Illustrative Plan





#### Aerial View – ca. 2005





#### Funding the Development



#### Public Investment:

- Infrastructure
- Convention Center
  - Vision Iowa Fund
- Parking Structure

#### **Private Investment:**

- Hotel
- Casino
- Office Building



AT THE PORT OF DUBUQUE

#### Aerial View - 2012





#### Iowa Welcome Center





#### Infrastructure: Streets & Sidewalks









#### Grand Harbor Resort & Water Park





## Infrastructure: River Walkway





### **Grand River Center**





### **Grand River Center**





## National Mississippi River Museum & Aquarium CONVERGENCE







#### **Star Brewery Reno