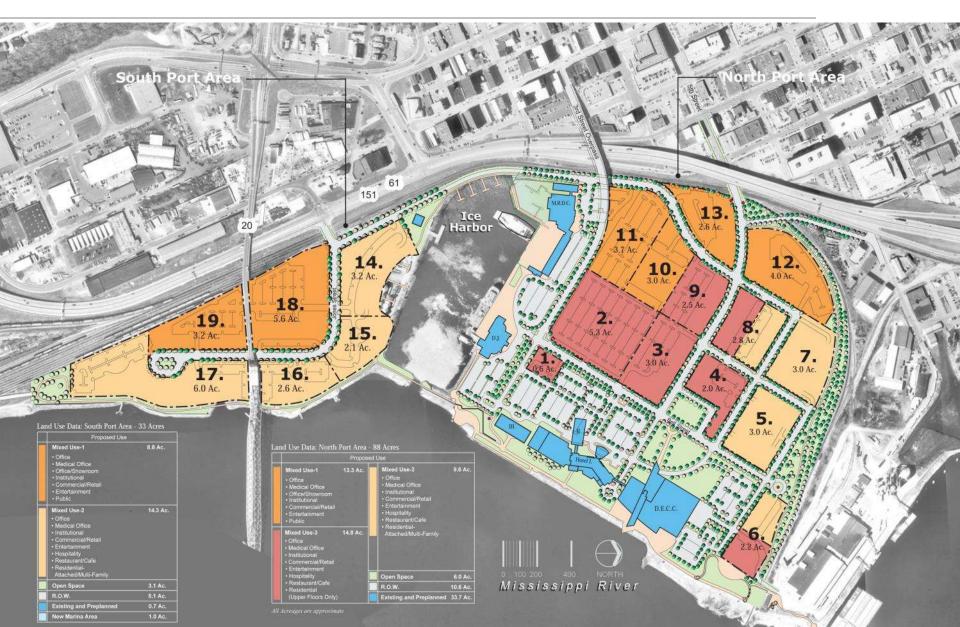

#### SUCCESS STORY: AMERICA'S RIVER PROJECT, DUBUQUE, IOWA

FUNDING ECONOMIC DEVELOPMENT & REVITALIZATION THROUGH BROWNFIELDS

ENID, OKLAHOMA

MARCH, 2013

#### Dubuque, Iowa, ca. 2000





- Depressed downtown
  - Handsome building stock
- Recent industrial closures
- Population loss

4/2/2013 Footer Notes 2

CONVERGENCE

CBD

4<sup>th</sup> Street Peninsula

Ice Harbor



#### Fourth Street Peninsula







4/2/2013 Footer Notes 4







#### Context



#### Context: 3<sup>rd</sup> Street Viaduct





# Context: Surface Parking





### **Context: Abandoned Brewery**





### Regulating Plan





#### Illustrative Plan





#### Aerial View – ca. 2005





#### Funding the Development



#### Public Investment:

- Infrastructure
- Convention Center
  - Vision Iowa Fund
- Parking Structure

#### **Private Investment:**

- Hotel
- Casino
- Office Building



AT THE PORT OF DUBUQUE

#### Aerial View - 2012





#### Iowa Welcome Center





#### Infrastructure: Streets & Sidewalks









#### Grand Harbor Resort & Water Park





## Infrastructure: River Walkway





### **Grand River Center**





### **Grand River Center**





## National Mississippi River Museum & Aquarium CONVERGENCE







#### **Star Brewery Renovation**









#### Diamond Jo Casino







### Port of Dubuque Parking Facility





- 1,100 cars
- \$23 million
- Opened 2008

# McGraw-Hill Office Building