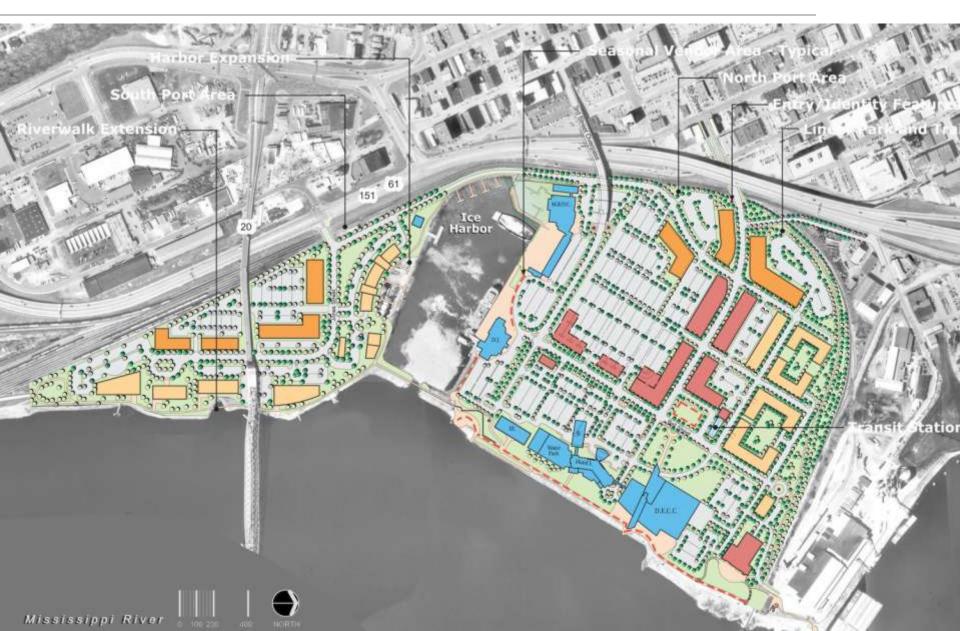

#### SUCCESS STORY: AMERICA'S RIVER PROJECT, DUBUQUE, IOWA

FUNDING ECONOMIC DEVELOPMENT & REVITALIZATION THROUGH BROWNFIELDS

ENID, OKLAHOMA

MARCH, 2013

#### Dubuque, Iowa, ca. 2000





- Depressed downtown
  - Handsome building stock
- Recent industrial closures
- Population loss

4/2/2013 Footer Notes 2

CONVERGENCE

CBD

4<sup>th</sup> Street Peninsula

Ice Harbor



#### Fourth Street Peninsula







4/2/2013 Footer Notes 4







#### Context



#### Context: 3<sup>rd</sup> Street Viaduct





# Context: Surface Parking





### **Context: Abandoned Brewery**





### Regulating Plan





#### Illustrative Plan





#### Aerial View – ca. 2005





#### Funding the Development



#### Public Investment:

- Infrastructure
- Convention Center
  - Vision Iowa Fund
- Parking Structure

#### **Private Investment:**

- Hotel
- Casino
- Office Building



AT THE PORT OF DUBUQUE

#### Aerial View - 2012





#### Iowa Welcome Center





#### Infrastructure: Streets & Sidewalks









#### Grand Harbor Resort & Water Park





## Infrastructure: River Walkway





### **Grand River Center**





### **Grand River Center**





## National Mississippi River Museum & Aquarium CONVERGENCE







#### **Star Brewery Renovation**









#### Diamond Jo Casino







### Port of Dubuque Parking Facility





- 1,100 cars
- \$23 million
- Opened 2008

# McGraw-Hill Office Building







#### Fun Facts: Americ