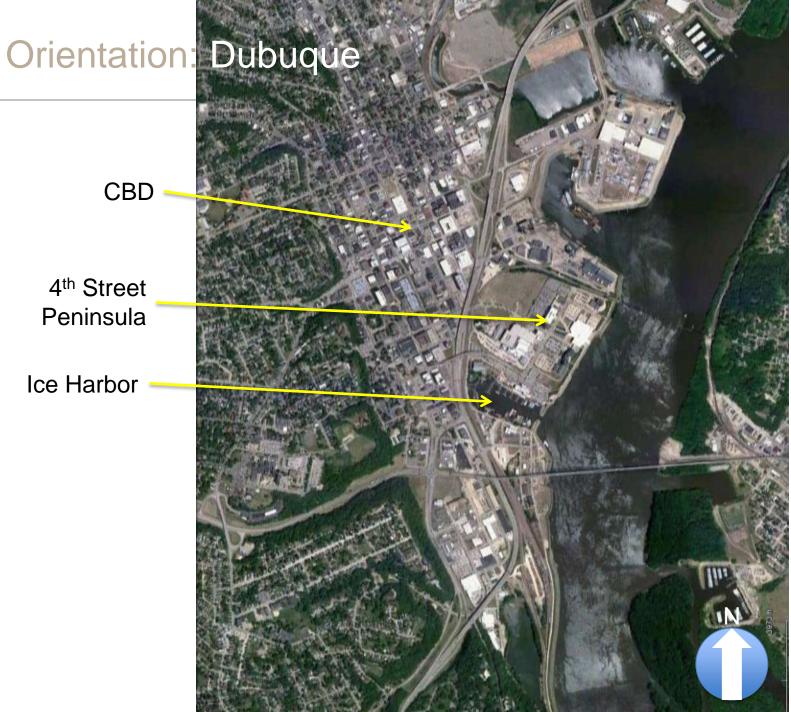

#### Dubuque, Iowa, ca. 2000

- Depressed downtown
  - Handsome building stock
- Recent industrial closures
- Population loss

4/2/2013 Footer Notes 2

CONVERGENCE

CBD

4<sup>th</sup> Street Peninsula

Ice Harbor