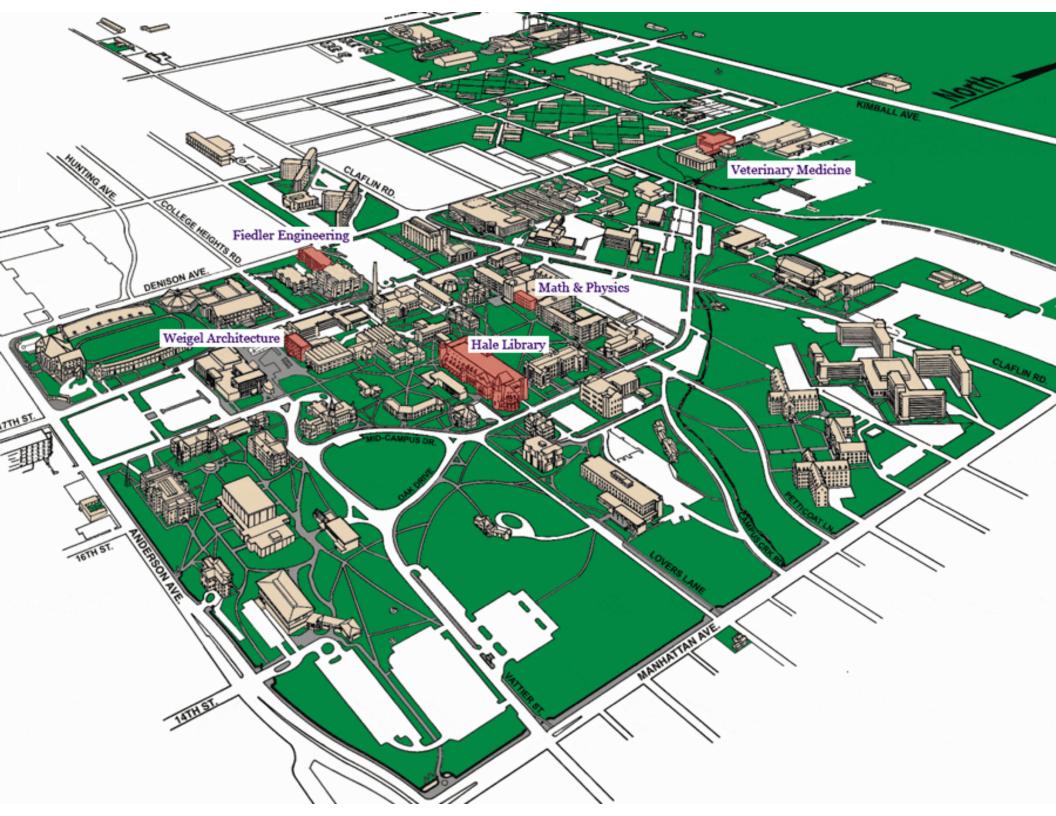

#### **Green Facts**

John M. Langston High School Continuation & Langston-Brown Community Center Arlington, Virginia

| LEED-NC rating out of           | 69 |
|---------------------------------|----|
| Silver                          | 35 |
| Sustainable Site                | 8  |
| Water Efficiency                | 3  |
| Energy & Atmosphere             | 4  |
| Materials & Resources           | 6  |
| Indoor Environmental<br>Quality | 11 |
| Innovation & Design             | 3  |

USGBC LEED-NC rate d Sept. 3, 2003.