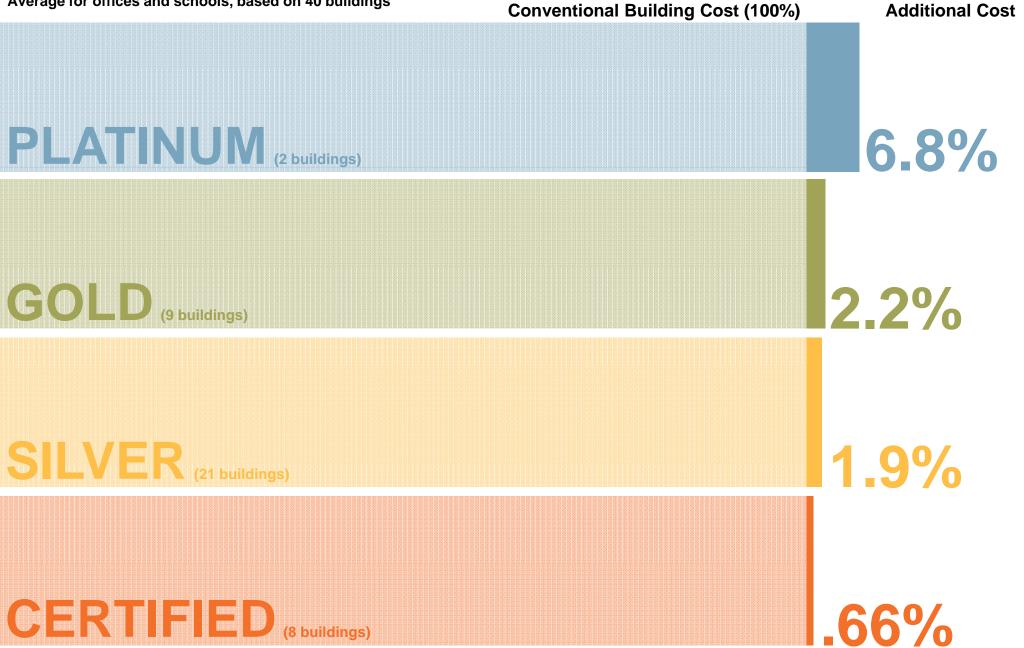

#### **Additional Construction Costs for LEED-certified buildings**

Average for offices and schools, based on 40 buildings

### Incremental Capital Costs of 33 USGBC LEED Certified Projects

| Level of LEED Certification   | Average Green Cost Premium<br>(%of total construction cost)                                                                                                                                                                                                                                                                                                                                                                                                                                                                                                                                                                                                                                                                                                                                                                                                                                                                                                                                                                                                                                                                                                                                                                                                                                                                                                                                                                                                                                                                                                                                                                                                                                                                                                                                                                                                                                                                                                                                                                                                                                                                    |
|-------------------------------|--------------------------------------------------------------------------------------------------------------------------------------------------------------------------------------------------------------------------------------------------------------------------------------------------------------------------------------------------------------------------------------------------------------------------------------------------------------------------------------------------------------------------------------------------------------------------------------------------------------------------------------------------------------------------------------------------------------------------------------------------------------------------------------------------------------------------------------------------------------------------------------------------------------------------------------------------------------------------------------------------------------------------------------------------------------------------------------------------------------------------------------------------------------------------------------------------------------------------------------------------------------------------------------------------------------------------------------------------------------------------------------------------------------------------------------------------------------------------------------------------------------------------------------------------------------------------------------------------------------------------------------------------------------------------------------------------------------------------------------------------------------------------------------------------------------------------------------------------------------------------------------------------------------------------------------------------------------------------------------------------------------------------------------------------------------------------------------------------------------------------------|
| 1. Certified (8 projects)     | 0.66% (Opus +/- 0%)                                                                                                                                                                                                                                                                                                                                                                                                                                                                                                                                                                                                                                                                                                                                                                                                                                                                                                                                                                                                                                                                                                                                                                                                                                                                                                                                                                                                                                                                                                                                                                                                                                                                                                                                                                                                                                                                                                                                                                                                                                                                                                            |
| 2. Silver (18 projects)       | 2.11%                                                                                                                                                                                                                                                                                                                                                                                                                                                                                                                                                                                                                                                                                                                                                                                                                                                                                                                                                                                                                                                                                                                                                                                                                                                                                                                                                                                                                                                                                                                                                                                                                                                                                                                                                                                                                                                                                                                                                                                                                                                                                                                          |
| 3. Gold (6 projects)          | 1.82% (Opus +/- 4%)                                                                                                                                                                                                                                                                                                                                                                                                                                                                                                                                                                                                                                                                                                                                                                                                                                                                                                                                                                                                                                                                                                                                                                                                                                                                                                                                                                                                                                                                                                                                                                                                                                                                                                                                                                                                                                                                                                                                                                                                                                                                                                            |
| 4. Platinum (1 project)       | 6.50%                                                                                                                                                                                                                                                                                                                                                                                                                                                                                                                                                                                                                                                                                                                                                                                                                                                                                                                                                                                                                                                                                                                                                                                                                                                                                                                                                                                                                                                                                                                                                                                                                                                                                                                                                                                                                                                                                                                                                                                                                                                                                                                          |
| Average of 33 Buildings       | 1.84%                                                                                                                                                                                                                                                                                                                                                                                                                                                                                                                                                                                                                                                                                                                                                                                                                                                                                                                                                                                                                                                                                                                                                                                                                                                                                                                                                                                                                                                                                                                                                                                                                                                                                                                                                                                                                                                                                                                                                                                                                                                                                                                          |
| Control of Leadership Studies | Sorrest Sorres |