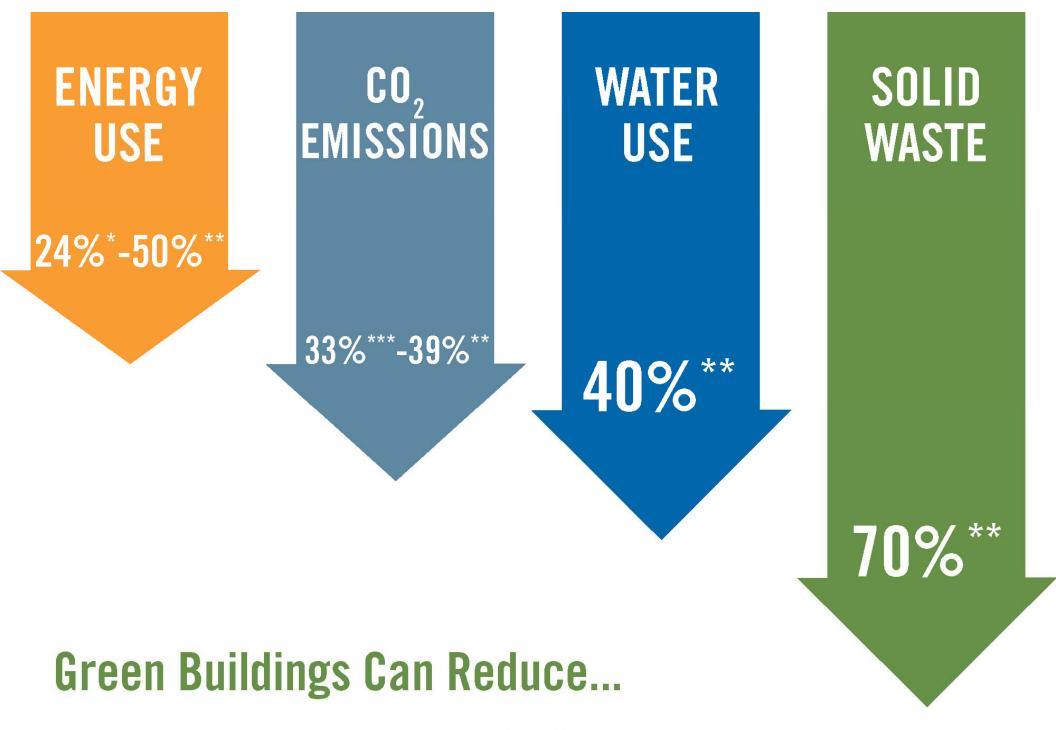

# IMPACTS OF U.S. BUILDINGS ON RESOURCES

40% primary energy use\* 72% electricity consumption\*

39% CO<sub>2</sub> emissions\*

13.6% potable water consumption\*\*

Sources: Environmental Information Administration (2008). EIA Annual Energy Outlook. \*\* U.S. Geological Survey (2000). 2000 data.

# Global CO<sub>2</sub> Emissions by Sector #**1. Buildings** #**2. Transportation** #3. Industry

Source: Energy Information Administration (2006). Emissions of Greenhouse Gases in the United States.

\* Turner, C. & Frankel, M. (2008). Energy performance of LEED for New Construction buildings: Final report.
\*\* Kats, G. (2003). The Costs and Financial Benefits of Green Building: A Report to California's Sustainable Building Task Force.
\*\*\* GSA Public Buildings Service (2008). Assessing green building performance: A post occupancy evaluation of 12 GSA buildings.